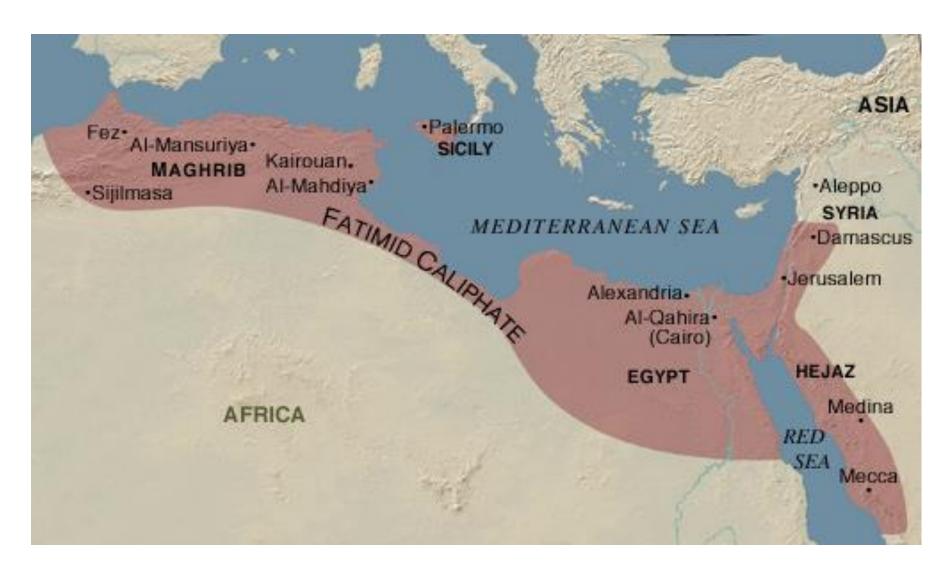

# Medieval Empires and Rival Caliphates

Maps

### Arab Conquests and Umayyad Caliphate



### Umayyads (661-750)





#### Abbasid Caliphate (750-1258)

Shi'i Buyid viziers 10th c.



## Fatimids (909-1171) capture Egypt in 969



### Ottoman Empire (1453-1923)



### **Gunpowder Empires**



- Safavids: 1501-1722
- Mughals: 1526-1757
- Ottomans: 1453-1923

#### **Conversion rates**

- In Iraq in 800 CE, only 18% of the population was Muslim
- By 865 CE, only 40% of Iran had converted to Islam, by 1000 80% had
- In 800 CE Iberia only 8% was Muslim, but by 1000 75% were
- The majority of Egypt was not Muslim until the 11<sup>th</sup> century