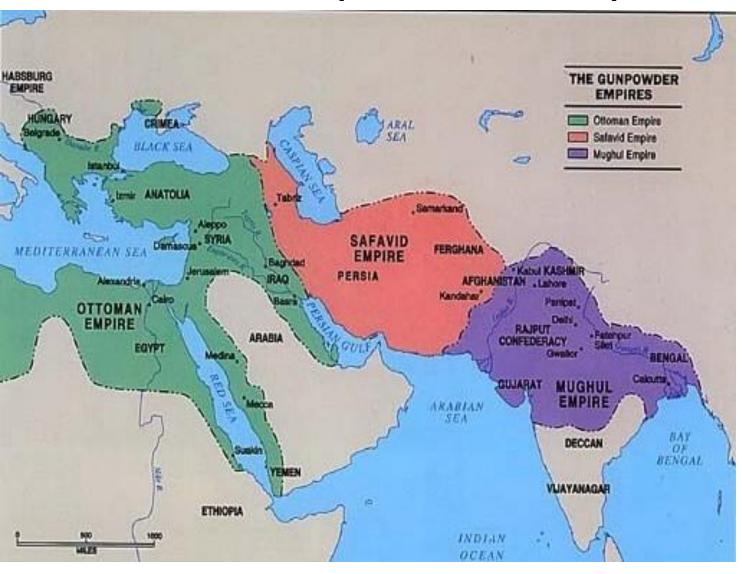

### **Gunpowder Empires**

- Safavids: 1501-1722
- Mughals: 1526-1757
- Ottomans: 1453-1923