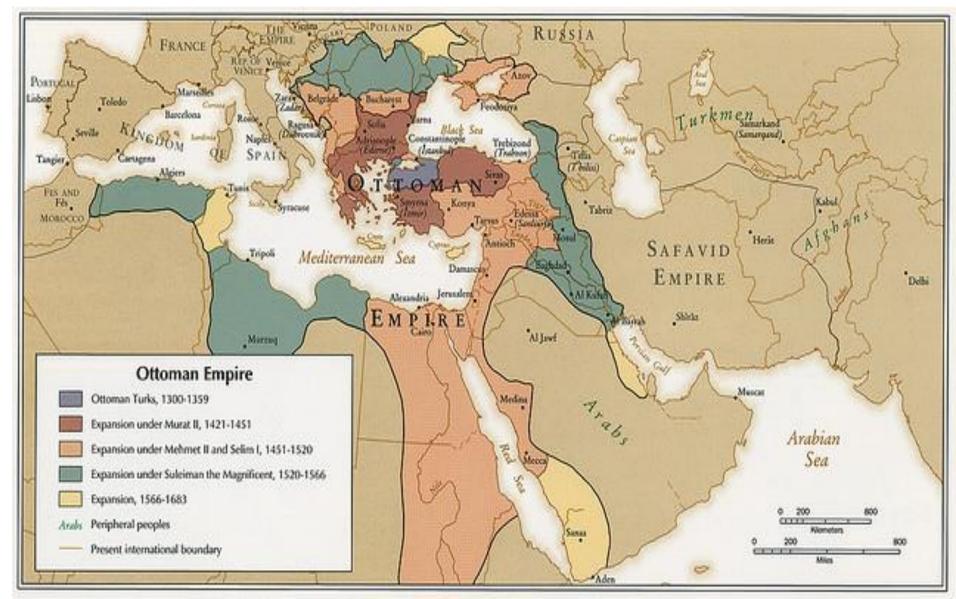

# Medieval Empires and Rival Caliphates

Maps

### Arab Conquests and Umayyad Caliphate



### Umayyads (661-750)





#### Abbasid Caliphate (750-1258)

Shi'i Buyid viziers 10th c.



## Fatimids (909-1171) capture Egypt in 969



### Ottoman Empire (1453-1923)



### **Gunpowder Empires**



- Safavids: 1501-1722
- Mughals: 1526-1757
- Ottomans: 1453-1923

#### **Conversion rates**

- In Iraq in 800 CE, only 18% of the population was Muslim
- By 865 CE, only 40% of Iran had converted to Islam, by 1000 80% had
- In 800 CE Iberia only 8% was Muslim, but by 1000 75% were
- The majority of Egypt was not Muslim until the 11<sup>th</sup> century