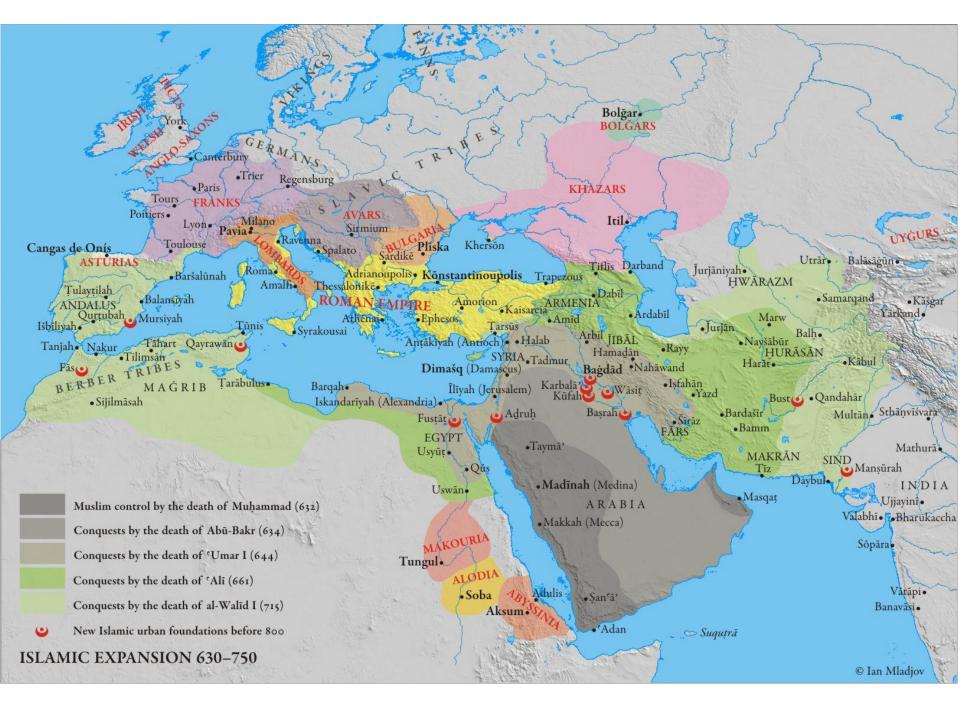

# Medieval Empires and Rival Caliphates

Maps

### Arab Conquests and Umayyad Caliphate



### Umayyads (661-750)





#### Abbasid Caliphate (750-1258)

Shi'i Buyid viziers 10th c.



## Fatimids (909-1171) capture Egypt in 969



### Ottoman Empire (1453-1923)



### **Gunpowder Empires**



- Safavids: 1501-1722
- Mughals: 1526-1757
- Ottomans: 1453-1923

#### **Conversion rates**

- In Iraq in 800 CE, only 18% of the population was Muslim
- By 865 CE, only 40% of Iran had converted to Islam, by 1000 80% had
- In 800 CE Iberia only 8% was Muslim, but by 1000 75% were
- The majority of Egypt was not Muslim until the 11<sup>th</sup> century