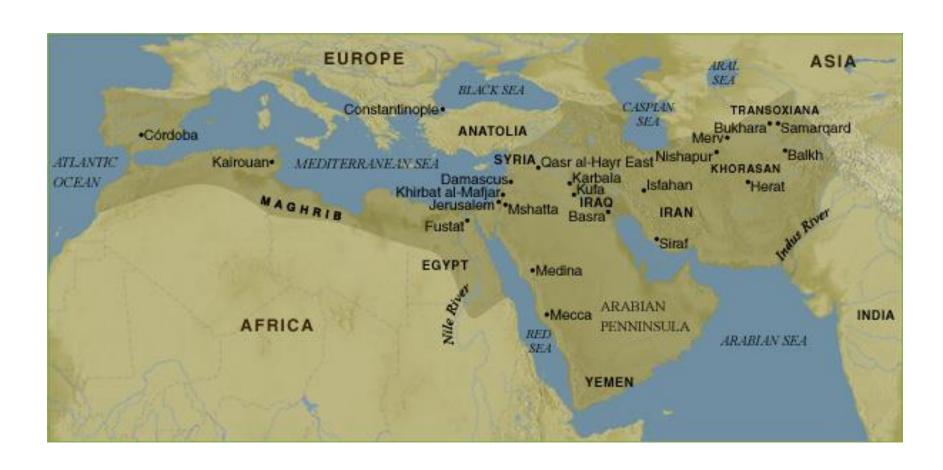

# Medieval Empires and Rival Caliphates

Maps

### Arab Conquests and Umayyad Caliphate



### Umayyads (661-750)





#### Abbasid Caliphate (750-1258)

Shi'i Buyid viziers 10th c.



## Fatimids (909-1171) capture Egypt in 969



### Ottoman Empire (1453-1923)



### **Gunpowder Empires**



- Safavids: 1501-1722
- Mughals: 1526-1757
- Ottomans: 1453-1923

#### **Conversion rates**

- In Iraq in 800 CE, only 18% of the population was Muslim
- By 865 CE, only 40% of Iran had converted to Islam, by 1000 80% had
- In 800 CE Iberia only 8% was Muslim, but by 1000 75% were
- The majority of Egypt was not Muslim until the 11<sup>th</sup> century