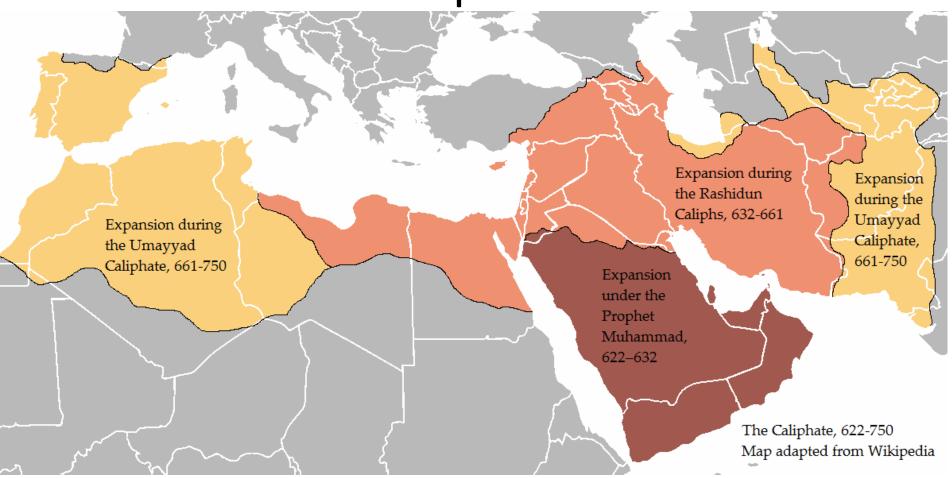

# Medieval Empires and Rival Caliphates

Maps

### Arab Conquests and Umayyad Caliphate



### Umayyads (661-750)





#### Abbasid Caliphate (750-1258)

Shi'i Buyid viziers 10th c.



## Fatimids (909-1171) capture Egypt in 969



### Ottoman Empire (1453-1923)



### **Gunpowder Empires**



- Safavids: 1501-1722
- Mughals: 1526-1757
- Ottomans: 1453-1923

#### **Conversion rates**

- In Iraq in 800 CE, only 18% of the population was Muslim
- By 865 CE, only 40% of Iran had converted to Islam, by 1000 80% had
- In 800 CE Iberia only 8% was Muslim, but by 1000 75% were
- The majority of Egypt was not Muslim until the 11<sup>th</sup> century