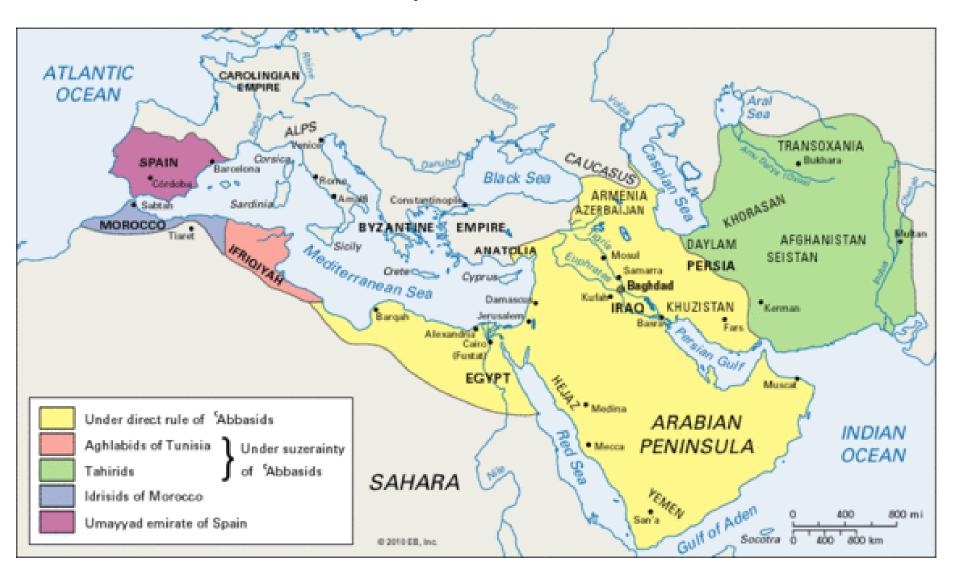

# Medieval Empires and Rival Caliphates

Maps

### Arab Conquests and Umayyad Caliphate



### Umayyads (661-750)





#### Abbasid Caliphate (750-1258)

Shi'i Buyid viziers 10th c.



## Fatimids (909-1171) capture Egypt in 969



### Ottoman Empire (1453-1923)



### **Gunpowder Empires**



- Safavids: 1501-1722
- Mughals: 1526-1757
- Ottomans: 1453-1923

#### **Conversion rates**

- In Iraq in 800 CE, only 18% of the population was Muslim
- By 865 CE, only 40% of Iran had converted to Islam, by 1000 80% had
- In 800 CE Iberia only 8% was Muslim, but by 1000 75% were
- The majority of Egypt was not Muslim until the 11<sup>th</sup> century